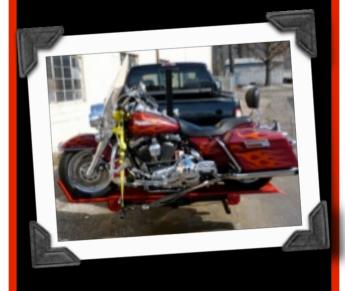

Lowers to within 1" from the Ground Eliminating the Need for an Extra Ramp.

We recommend that this hauler be used by vehicles with a class IV or V hitch. The heavier the hitch the better. The receiver size needs to be 2" square or else you need a receiver reducer. Please consult with your vehicle or hitch manufacturer for complete requirements and specifications for your specific hitch.

Works Great With Campers or Trucks!!!

When you choose the Might Hauler 1000M there is no attachments or options that cost more money. Everything is included. The Might Hauler 1000M has been engineered to lower within 1" from the ground allowing us to build the loading ramp right on the storage platform. This means there are No Extra Parts needing to be stored or carried. You also do not have to deal with trying to drive an 800 lb. motorcycle up a steep incline. The platform is 8" across and 81" long which makes is large enough for the widest tires and longest bikes. The Mighty Hauler 1000M also comes standard with a 2" hitch receiver to pull a small trailer or flat tow a car. Break lights and turn signal lights are included but not installed.