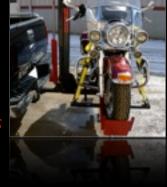

Lowers to within 1" from the Ground Eliminating the Need for an Extra Ramp.

We recommend that this hauler be used by vehicles with a class IV or V hitch. The heavier the hitch the better. The receiver size needs to be 2" square or else you need a receiver reducer. Please consult with your vehicle or hitch manufacturer for complete requirements and specifications for your specific hitch.

Works Great With Campers or Trucks!!!

When you choose the Might Hauler 1000M there is no attachments or options that cost more money. Everything is included. The Might Hauler 1000M has been engineered to lower within 1" from the ground allowing us to build the loading ramp right on the storage platform. This means there are No Extra Parts needing to be stored or carried. You also do not have to deal with trying to drive an 800 lb. motorcycle up a steep incline. The platform is 8" across and 81" long which makes is large enough for the widest tires and longest bikes. The Mighty Hauler 1000M also comes standard with a 2" hitch receiver to pull a small trailer or flat tow a car. Break lights and turn signal lights are included but not installed.