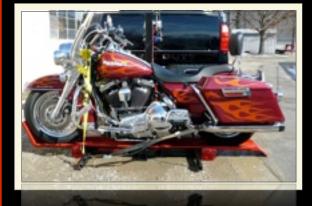

## MIGHTY HAULER

WHO EVER SAID YOU CAN'T TAKE IT WITH YOU?

Designed by our engineering team with auto cad and manufactured in the USA in our plasma CNC facility. No details have been over looked. The Mighty Hauler 1000M use's a one of a kind "Sway Lock" technology to ensure the motorcycle does not sway during travel. The "Sway Lock" makes the use of strapping the lift to the vehicle unnecessary. The "Sway Lock" pin is 3/4" and also works as a safety pin taking pressure off of the jack. The Mighty Hauler 1000M is CNC quality. We have four years of experience in manufacturing motorcycle lifts and have yet to have a problem.

Works Great With Campers or Trucks!!!

When you choose the Might Hauler 1000M there is no attachments or options that cost more money. Everything is included. The Might Hauler 1000M has been engineered to lower within 1" from the ground allowing us to build the loading ramp right on the storage platform. This means there are No Extra Parts needing to be stored or carried. You also do not have to deal with trying to drive an 800 lb. motorcycle up a steep incline. The platform is 8" across and 81" long which makes is large enough for the widest tires and longest bikes. The Mighty Hauler 1000M also comes standard with a 2" hitch receiver to pull a small trailer or flat tow a car. Break lights and turn signal lights are included but not installed.

With Sway Lock
Technology
Strapping the
Hauler to the
Truck is
Unnecessary. The
Hauler Remains
Ridged, Protecting
Both Your
Motorcycle and
Vehicle.