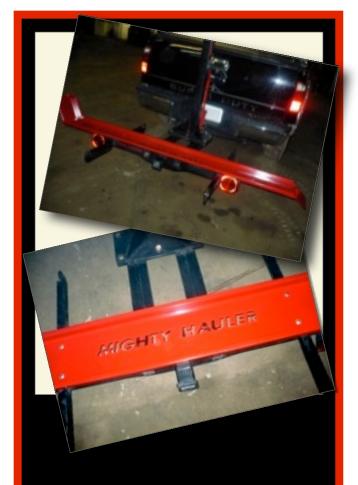

Reinforced Integrated Hooks for Extra Strength and Support.

- **★ 2" RECEIVER TO PULL SMALL**TRAILER OR CAR ON GROUND
- **★ 2" SOLID STEEL TONG**
- ★ LOWERS
  TO
  WITHIN
  1" OF
  THE
  GROUND
  FOR EASY
  LOADING

- **★ HIGH STRENGTH GRADE 8**HARDWARE
- **★ FIVE YEAR LIMITED**WARRANTY ON
  MANUFACTURED PARTS