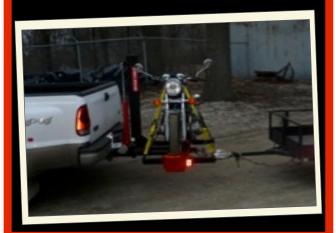

Works Great With Campers or Trucks!!!

When you choose the Might Hauler 1000M there is no attachments or options that cost more money. Everything is included. The Might Hauler 1000M has been engineered to lower within 1" from the ground allowing us to build the loading ramp right on the storage platform. This means there are No Extra Parts needing to be stored or carried. You also do not have to deal with trying to drive an 800 lb. motorcycle up a steep incline. The platform is 8" across and 81" long which makes is large enough for the widest tires and longest bikes. The Mighty Hauler 1000M also comes standard with a 2" hitch receiver to pull a small trailer or flat tow a car. Break lights and turn signal lights are included but not installed.

- **★ 2" RECEIVER TO PULL SMALL**TRAILER OR CAR ON GROUND
- **★ 2" SOLID STEEL TONG**
- ★ LOWERS
  TO
  WITHIN
  1" OF
  THE
  GROUND
  FOR EASY
  LOADING

- **★ HIGH STRENGTH GRADE 8**HARDWARE
- **★ FIVE YEAR LIMITED**WARRANTY ON
  MANUFACTURED PARTS