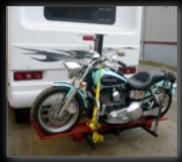

## MIGHTY HAULER

WHO EVER SAID YOU CAN'T TAKE IT WITH YOU?

Designed by our engineering team with auto cad and manufactured in the USA in our plasma CNC facility. No details have been over looked. The Mighty Hauler 1000M use's a one of a kind "Sway Lock" technology to ensure the motorcycle does not sway during travel. The "Sway Lock" makes the use of strapping the lift to the vehicle unnecessary. The "Sway Lock" pin is 3/4" and also works as a safety pin taking pressure off of the jack. The Mighty Hauler 1000M is CNC quality. We have four years of experience in manufacturing motorcycle lifts and have yet to have a problem.

Works Great With Campers or Trucks!!!

When you choose the Might Hauler 1000M there is no attachments or options that cost more money. Everything is included. The Might Hauler 1000M has been engineered to lower within 1" from the ground allowing us to build the loading ramp right on the storage platform. This means there are No Extra Parts needing to be stored or carried. You also do not have to deal with trying to drive an 800 lb. motorcycle up a steep incline. The platform is 8" across and 81" long which makes is large enough for the widest tires and longest bikes. The Mighty Hauler 1000M also comes standard with a 2" hitch receiver to pull a small trailer or flat tow a car. Break lights and turn signal lights are included but not installed.

With Sway Lock
Technology
Strapping the
Hauler to the
Truck is
Unnecessary. The
Hauler Remains
Ridged, Protecting
Both Your
Motorcycle and
Vehicle.